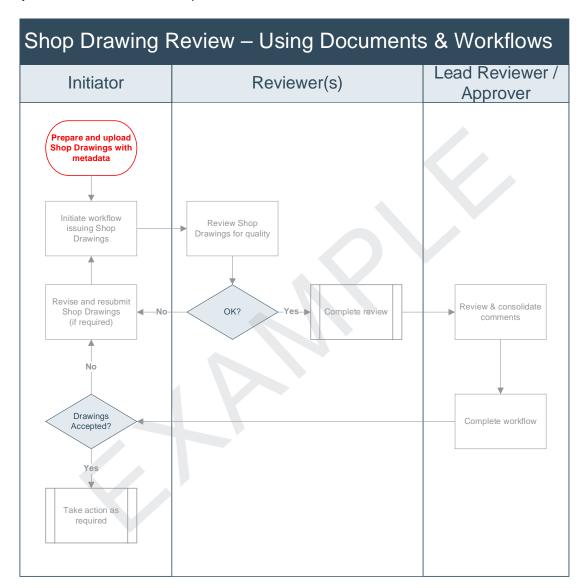

## **Procedure Example**

This diagram illustrates one way to manage Shop Drawing Reviews using Aconex Documents & Workflows. Project teams will need to evaluate whether this will work for them, factoring in things like delivery method and contractual requirements.